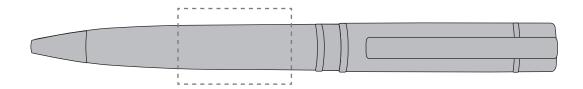

## **PANTONE REFERENCE(S)**

ARTWORK SCALE 100%

Front Print Area: 30mm x 20mm

Product Image for visualisation - colours may vary

## The dashed line is to demonstrate print area and will not appear on your printed item